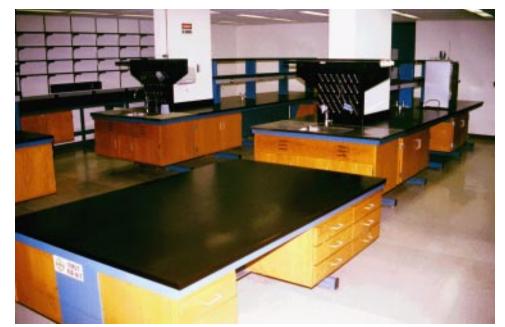

strict

Space Available: Approximately 10,000 Rentable Square Feet

Base Rent: Contact for more information Operating Expenses: Contact for more information

Term: Minimum 2 years Parking: Free (unreserved)

Amenities: • Temperature controlled, positive air pressure tissue culture room

with variable intensity lights

• Fully equipped laboratory space with fume hoods

· Loading and delivery area

• Shared locker room facilities complete with shower

• 10 min. from Honolulu International Airport

• Excellent freeway access, 20 min. from downtown

• Close to shopping centers and restaurants

• Usage of conference and lunch rooms free of charge

For more information contact:

Stephanie A. Whalen, President and Director Phone: (808) 486-5310 Fax: (808) 486-5020

E-mail: swhalen@harc-hspa.com



Laboratory space



Library Reading Room



Office Space



Laboratory Hoods